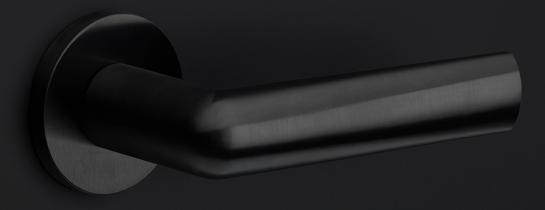

#### Finishes

PVD light bronze

## INC by Piet Boon

Smooth curves and an excellent grip is what characterizes our INC hardware series by Piet Boon. Starting out as a circular cylinder volume, the INC took shape after flattening the circle and tapering the end. This provides the handle with a smooth inclination, to which the INC is named. The INC door handle has won the Red Dot Design Award 2019 in the 'Product Design' category. The Jury commented that 'the ingenious design of the INC door handle blends a flowing yet powerful design vocabulary with pleasing haptic properties'. The winning door handle is part of the total concept collection consisting of door, window, and furniture fittings alongside other accessories. The INC series is available in two finishes, including our latest PVD satin black and satin stainless steel.