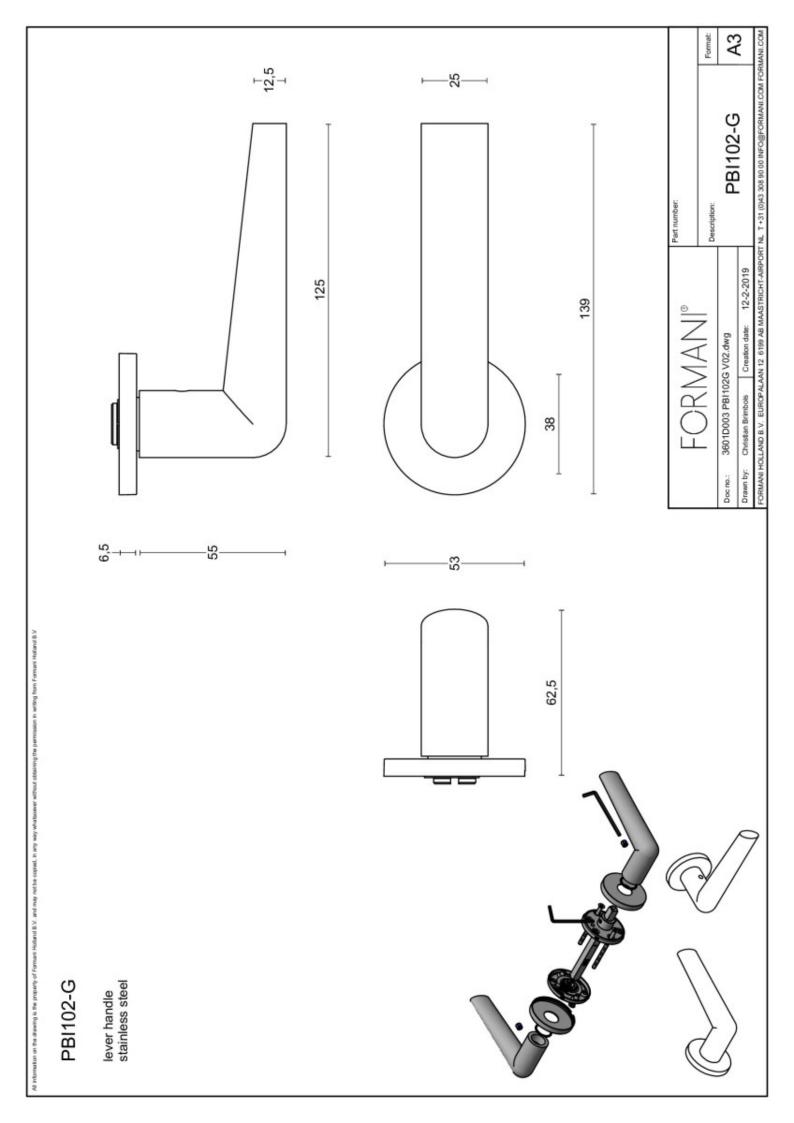

### PBI102-G

solid sprung door handle on rose

#### **Product information**

Code: 3601D003INXXO Finish: satin stainless steel UNIT: Pair Collection: INC Designer: Piet Boon EAN code: 8718009373187