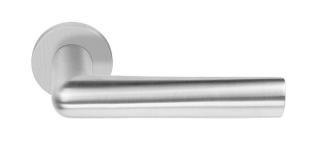

### PBI102-G

solid sprung door handle on rose

#### **Product information**

Code: 3601D003INXXO Finish: satin stainless steel UNIT: Pair Collection: INC Designer: Piet Boon EAN code: 8718009373187